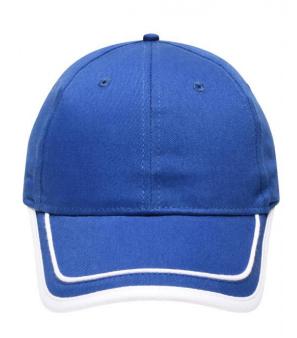

# MB6501 6 Panel Piping Cap

## Brushed 6 panel cap

Peak with border and piping in contrasting colour 6 embroidered ventilation holes Laminated front panels Padded satin sweatband Hook and loop fastener Brushed cotton

**Fabric:** Outer fabric (185 g/m²): 100%